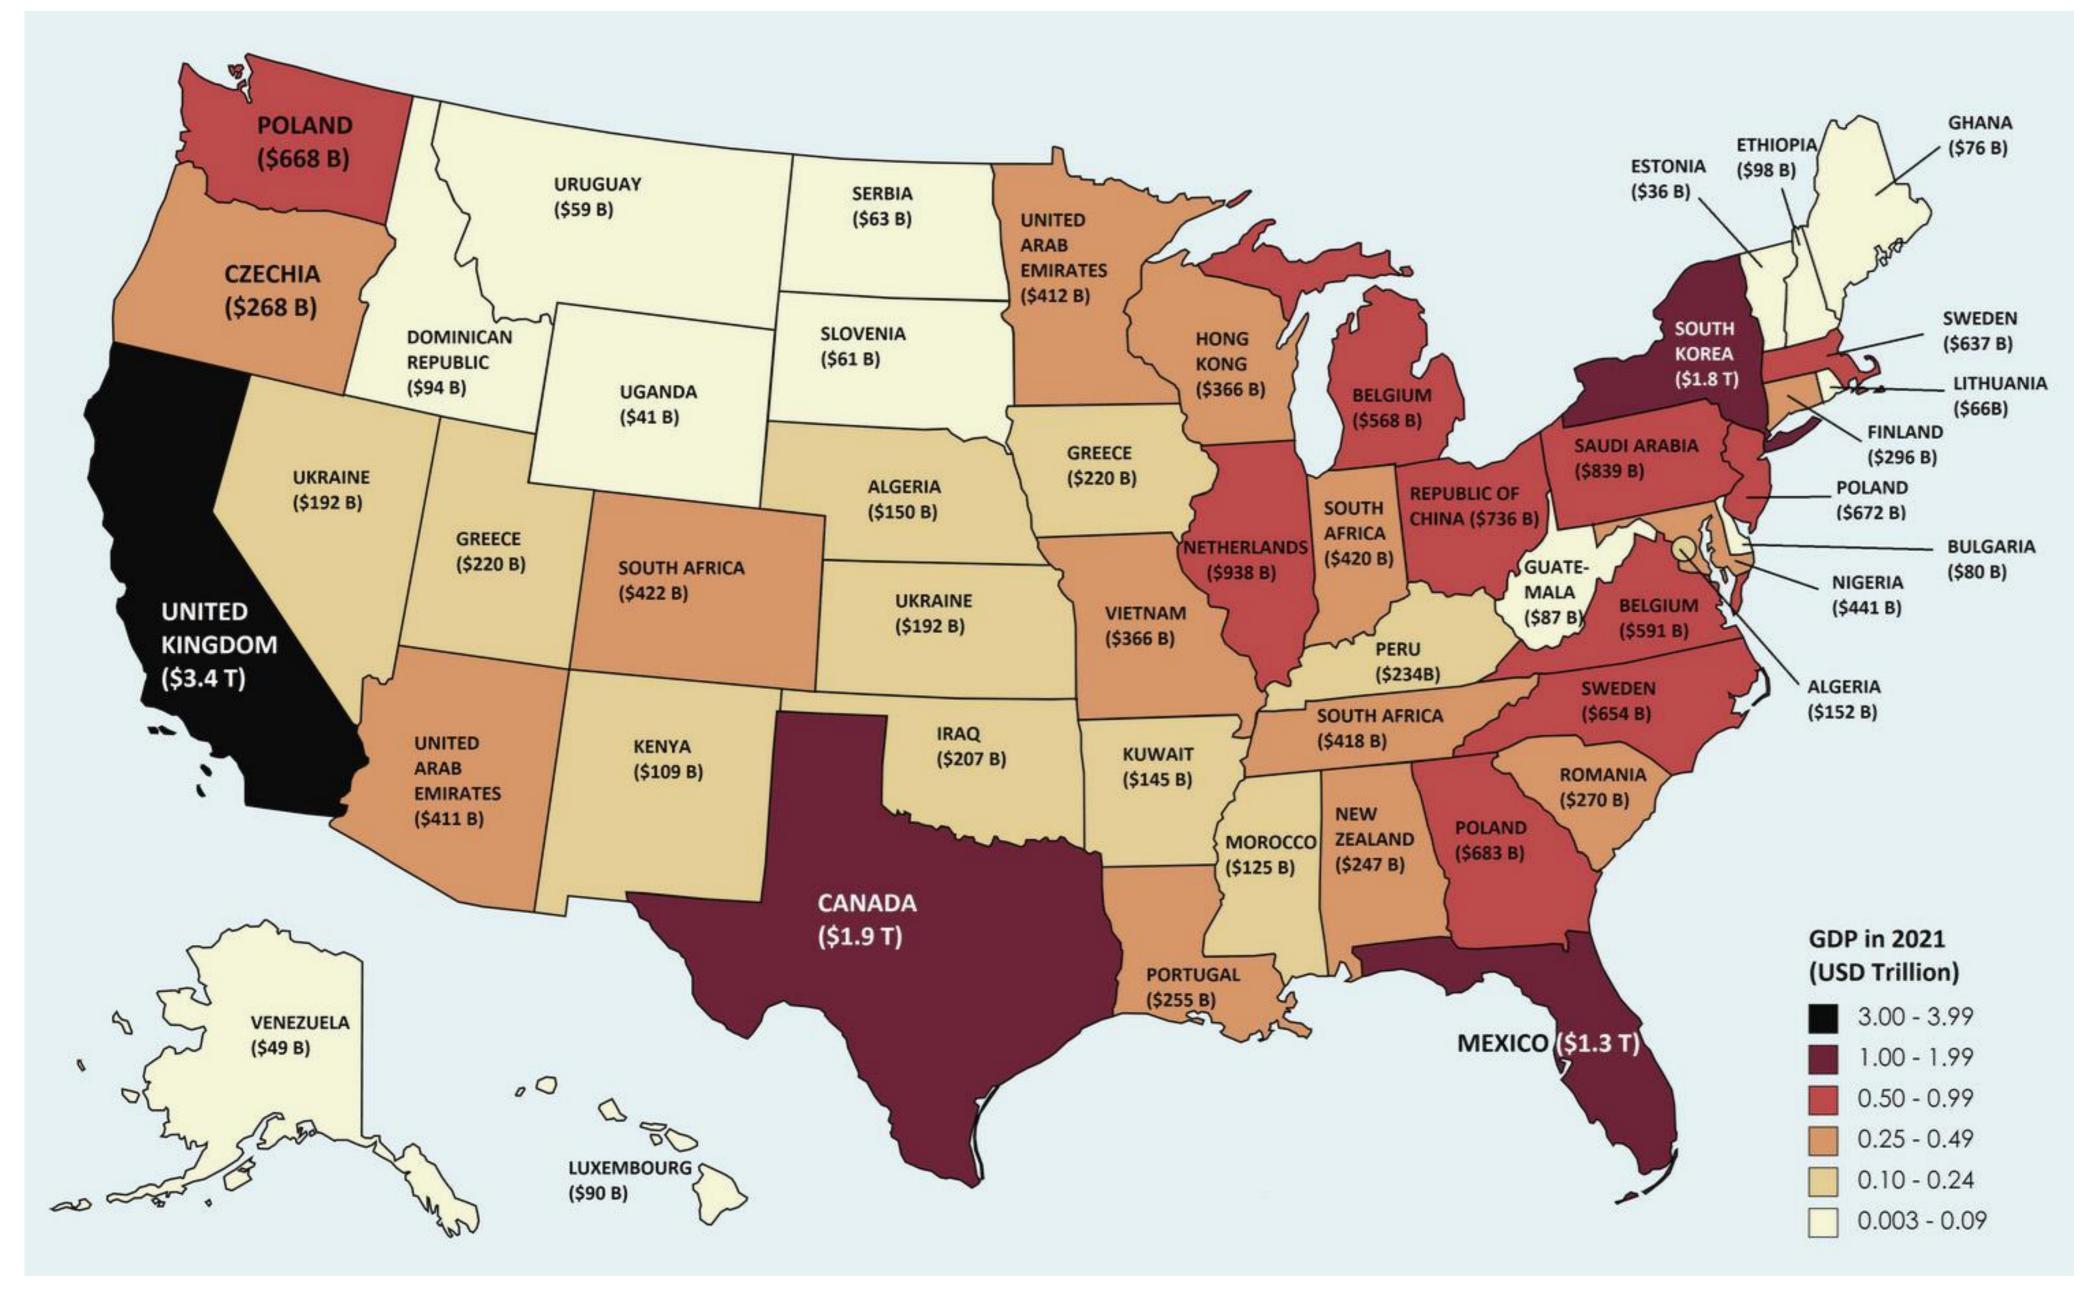

## How High are Corporate Income Tax Rates in Your State?

Top Marginal Corporate Income Tax Rates as of January 1, 2023