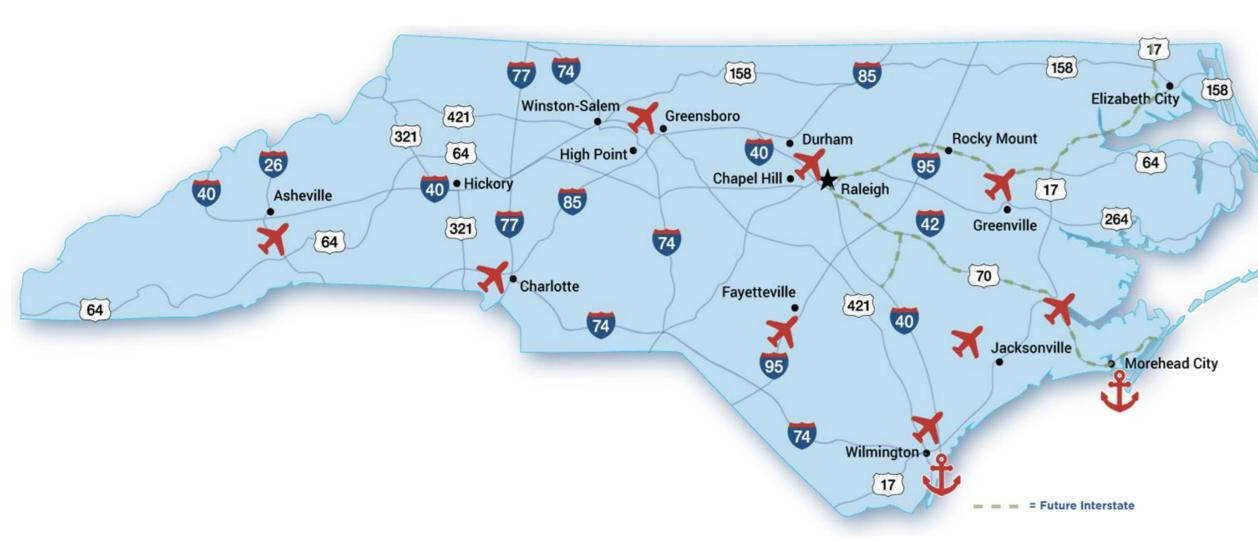

## Infrastructure & Logistics

#### **Airports**

National and international

#### Ports

Two "deep-water" ports in Wilmington e Morehead City

Inland terminals in Charlotte and Greensboro

Charleston, Norfolk and Savannah also easy to reach

connections 4 international airports (2 directly connected with Europe),

11 regional ones

Charlotte Douglas International (CLT), "6<sup>th</sup> busiest airport in the world"