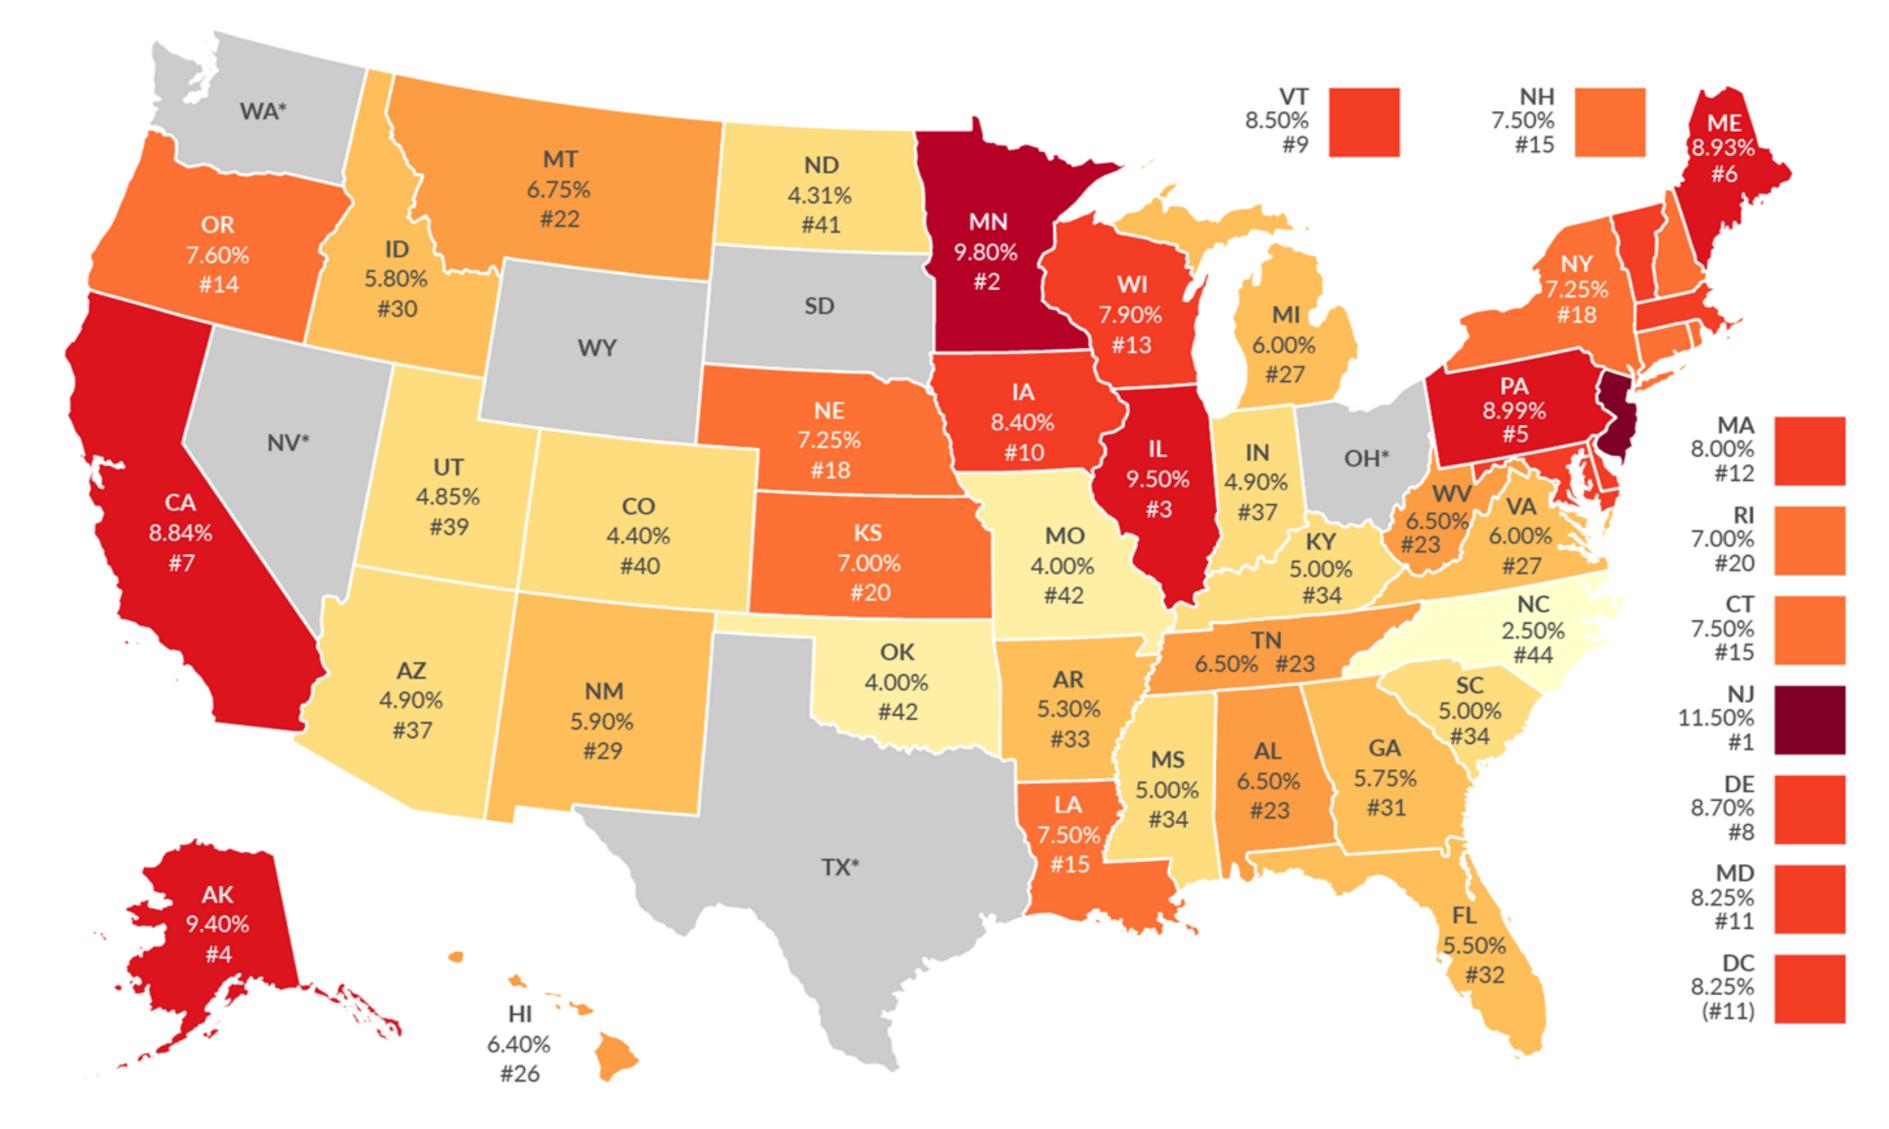

## How High are Corporate Income Tax Rates in Your State?

Top Marginal Corporate Income Tax Rates as of January 1, 2023