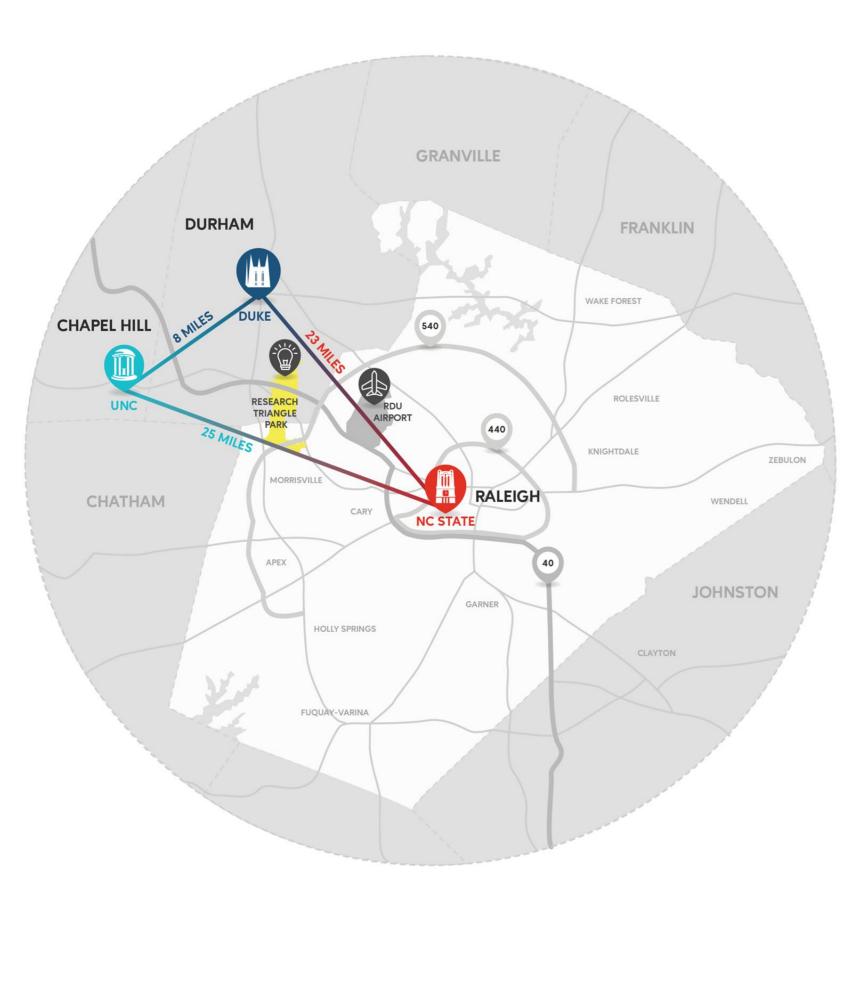

## The Research Triangle Park (RTP) the largest industrial and tech R&D park in North America

Economic Development Partnership of North Carolina

UNIVERSITY OF NORTH CAROLINA AT CHAPEL HILL

ALEXANDRIA CENTER\* FOR ADVANCED TECHNOLOGIES