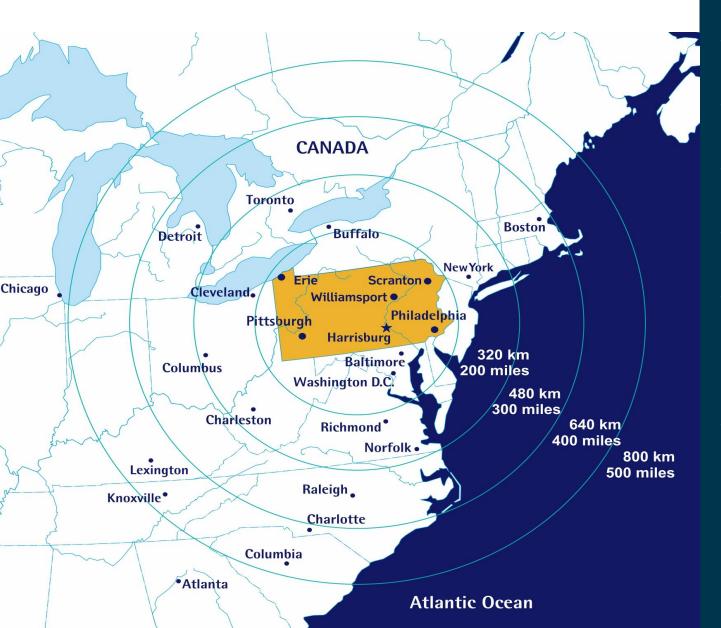

### Why PA?

- 1 day's drive you reach 40% of the U.S. and 60% of the Canadian population
- Between New York City & Washington DC
- Direct flight BCN-PHL & MAD-PHL
- 250 Universities (7 of them Tier 1)
- 6 international airports & 3 Class I railroads
- Only state with port access to the Atlantic Ocean (Philadelphia), Gulf of Mexico (Pittsburgh), and Great Lakes (Erie),
- Port of Philadelphia
  - Can distribute imports within 2-3 days to nearly 70% of the Canadian & U.S. population.
  - 3 Ports with in breakbulk, agricultural products, containers